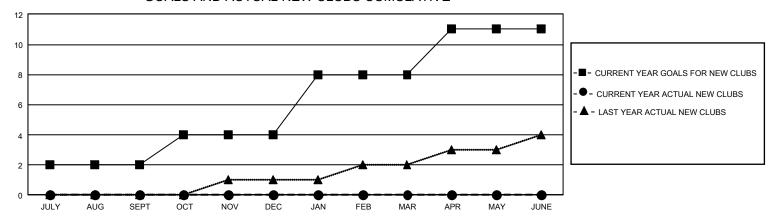

## GMT Constitutional Area 5 - J, Group J

REPORT DOES NOT INCLUDE CLUBS IN UNDISTRICTED AREAS.

| Clubs                 |               |           |               | Members               |                         |                         |                                                    |
|-----------------------|---------------|-----------|---------------|-----------------------|-------------------------|-------------------------|----------------------------------------------------|
| RESULTS FOR 2022-2023 |               |           |               | RESULTS FOR 2022-2023 |                         |                         |                                                    |
| QUARTER               | NEW CLUB GOAL | NEW CLUBS | DROPPED CLUBS | QUARTER ME            | MBER GROWTH NET<br>GOAL | MEMBER GROWTH<br>ACTUAL | DROPPED MEMBERS<br>ACTUAL (including<br>transfers) |
| JULY/AUG/SEPT         | 6             | 0         | 1             | JULY/AUG/SEPT         | 381                     | 477                     | 219                                                |
| OCT/NOV/DEC           | 6             | 0         | 0             | OCT/NOV/DEC           | 375                     | 0                       | 0                                                  |
| JAN/FEB/MAR           | 12            | 0         | 0             | JAN/FEB/MAR           | 345                     | 0                       | 0                                                  |
| APR/MAY/JUNE          | 9             | 0         | 0             | APR/MAY/JUNE          | 225                     | 0                       | 0                                                  |

## GOALS AND ACTUAL NEW CLUBS CUMULATIVE