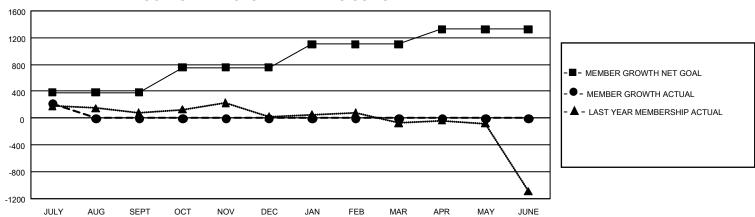

## GMT Constitutional Area 5 - J, Group J

REPORT DOES NOT INCLUDE CLUBS IN UNDISTRICTED AREAS.

| Clubs                 |               |           |               | Members               |                         |                         |                                                    |
|-----------------------|---------------|-----------|---------------|-----------------------|-------------------------|-------------------------|----------------------------------------------------|
| RESULTS FOR 2022-2023 |               |           |               | RESULTS FOR 2022-2023 |                         |                         |                                                    |
| QUARTER               | NEW CLUB GOAL | NEW CLUBS | DROPPED CLUBS | QUARTER ME            | MBER GROWTH NET<br>GOAL | MEMBER GROWTH<br>ACTUAL | DROPPED MEMBERS<br>ACTUAL (including<br>transfers) |
| JULY/AUG/SEPT         | 6             | 0         | 1             | JULY/AUG/SEPT         | 381                     | 477                     | 219                                                |
| OCT/NOV/DEC           | 6             | 0         | 0             | OCT/NOV/DEC           | 375                     | 0                       | 0                                                  |
| JAN/FEB/MAR           | 12            | 0         | 0             | JAN/FEB/MAR           | 345                     | 0                       | 0                                                  |
| APR/MAY/JUNE          | 9             | 0         | 0             | APR/MAY/JUNE          | 225                     | 0                       | 0                                                  |

## GOALS AND ACTUAL MEMBERS CUMULATIVE

| DROPPED CLUBS: 1 |     | 238 CLUBS OF 754 ADDED 1<br>OR MORE NEW MEMBERS | GENDER DISTRIBUTION                 |                 |  |
|------------------|-----|-------------------------------------------------|-------------------------------------|-----------------|--|
|                  |     |                                                 | MALE                                | 21,223 (78.83%) |  |
|                  |     |                                                 | FEMALE                              | 5,694 (21.15%)  |  |
| DROPPED MEMBERS  |     |                                                 | NON BINARY                          | 0 (0.00%)       |  |
| DECEASED         | 18  |                                                 | PREFER NOT TO ANSWER                | 5 (0.02%)       |  |
| CLUB CANCELLED   | 0   |                                                 | TOTAL FAMILY UNIT MEMBERS 7,10      |                 |  |
| OTHER            | 201 | CLICK HERE FOR                                  | TO THE FAIRE FOR THE MEMBERS        |                 |  |
| TOTAL            | 219 | CUMULATIVE MEMBERSHIP DATA                      | FAMILY MEMBERS PAYING HALF DUES 3,9 |                 |  |